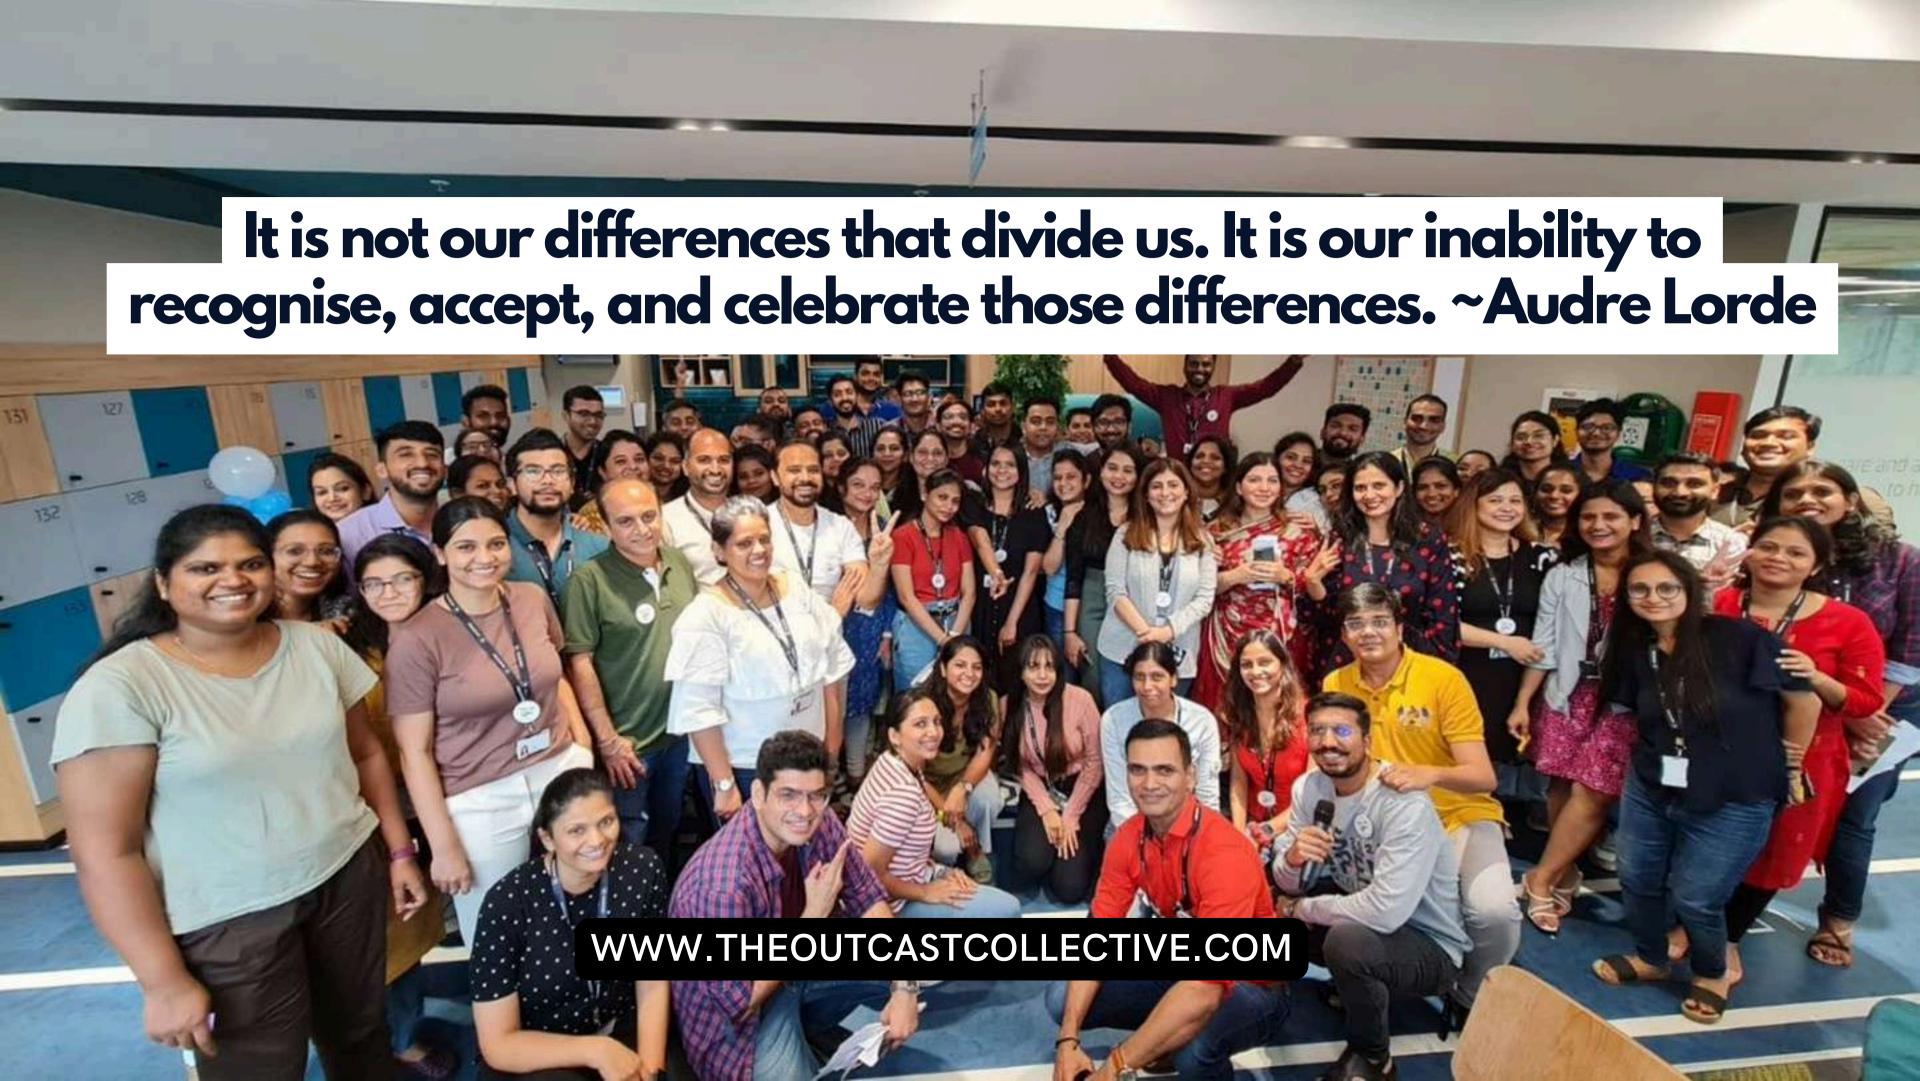

# The Outcast Collective company book

Drawing the margins to the center.

### Who we are?

WHO WE ARE DRIVES WHAT WE DO.

The Outcast Collective (TOC) is a Diversity, Equity, Inclusion & POSH consulting and advisory firm.

At The Outcast Collective, we center voices from the margins—advocating for LGBTQIA+ rights, gender equity, caste inclusion, and fair workplace practices.